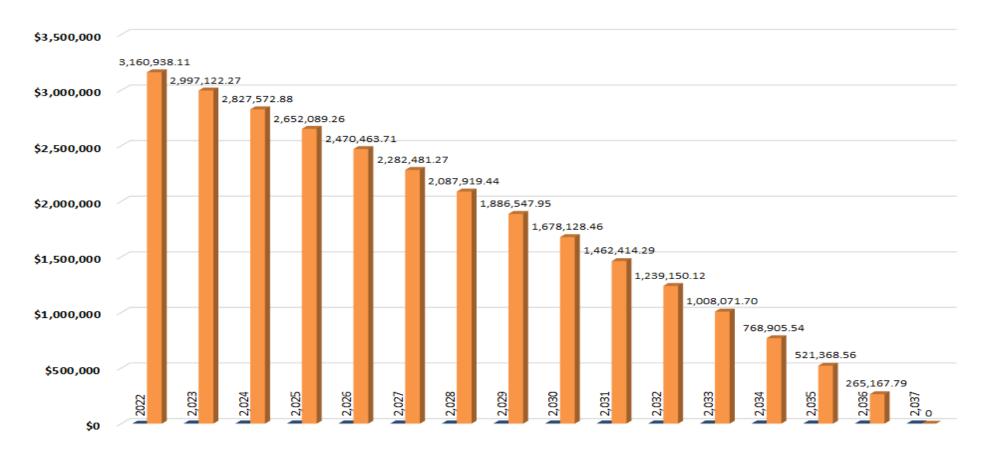

The draft capital plan over 5 years (2023 - 2027) totals approximately \$1.8 million.