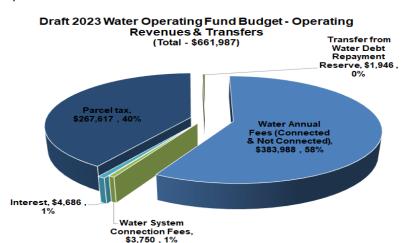

## **Water Operating Fund**

The Draft 2023 Water Operating Fund Budget includes a water rate increase of 10%, with approximately \$28,000 being available for transfer to reserves and surplus accounts in 2023.

| Summarized Draft 2023 Water Operating Fund Budget                                                     | Draft Budget<br>2023 |
|-------------------------------------------------------------------------------------------------------|----------------------|
| TOTAL REGULAR OPERATING REVENUES                                                                      | \$392,424            |
| TOTAL REGULAR OPERATING EXPENSES                                                                      | \$364,361            |
| SURPLUS BEFORE DEBT & TRANSFERS                                                                       | \$28,063             |
| LONG-TERM DEBT PAYMENTS/TRANSFERS (Funded by Parcel Taxes & Transfer) Long-Term Debt Interest Expense | 150,561              |
| Debt Principle Payment                                                                                | 119,002              |
| Parcel tax                                                                                            | (\$267,617)          |
| Transfer from Water Debt Repayment Reserve                                                            | (\$1,946)            |
| TOTAL NET LONG-TERM DEBT PAYMENTS/TRANSFERS                                                           | \$0                  |
| CASH SURPLUS AVAILABLE FOR TRANSFERS TO RESERVES & SURPLUS                                            | \$28,063             |
| TRANSFERS TO RESERVES                                                                                 |                      |
| Transfer to Water Capital Reserve                                                                     | 20,316               |
| Transfer to Reserve/Surplus                                                                           | 6,186                |
| Transfer to Vehicle & Equipment Reserve                                                               | 1,561                |
|                                                                                                       | \$28,063             |
| FINANCIAL PLAN BALANCE                                                                                | \$0                  |