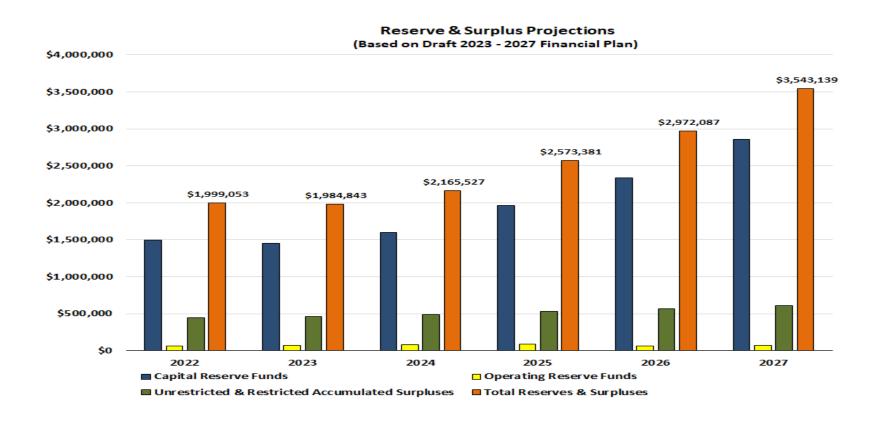

## **Reserves & Surpluses**

The Village's reserve and surplus accounts are projected to grow from about \$2.0 million to \$3.6 million over the next 5 years (see graph below) based on the Draft 2023 – 2027 Financial Plan including the planned reserve and surplus transfers and capital spending. These projections are very much dependent upon future capital spending levels.