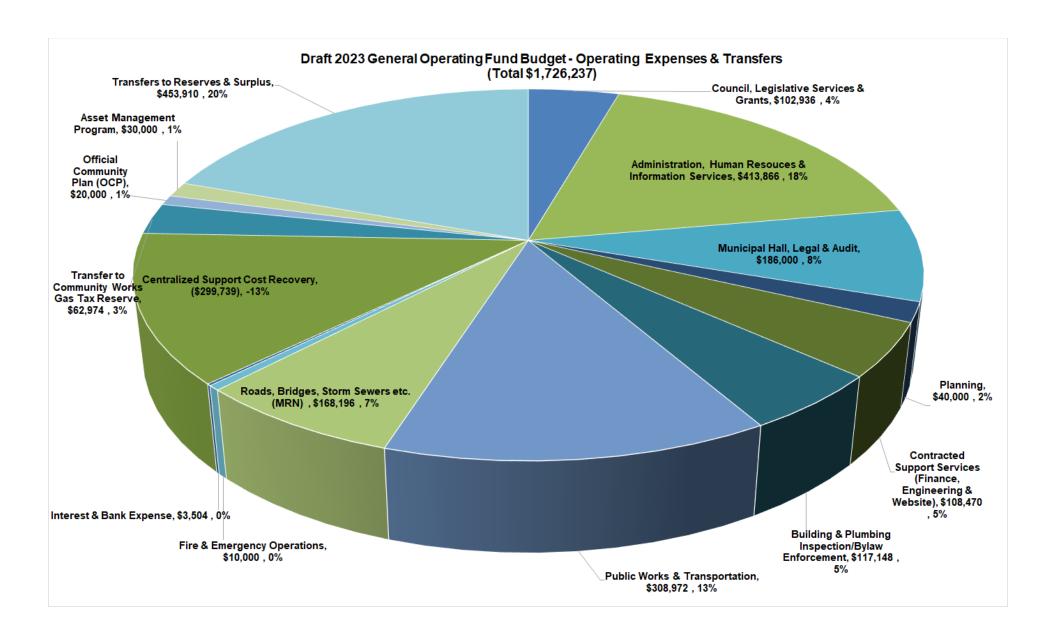

## **General Operating Fund**

The Draft 2023 General Operating Fund Budget includes a property tax increase of 3.0% with approximately \$454,000 being available for transfers to reserves and surplus accounts (\$517,000 including Community Works Funds). The 2023 Draft Operating Fund Budget provides for the completion of the OCP Review & Update project as well as funding for an ongoing asset management program.

| Summarized Draft 2023 General Operating Fund Budget | Draft Budget<br>2023 |
|-----------------------------------------------------|----------------------|
| TOTAL REGULAR OPERATING REVENUES                    | \$1,613,263          |
| TOTAL REGULAR OPERATING EXPENSES                    | \$1,159,353          |
| SURPLUS BEFORE OTHER REVENUE/EXPENSES & TRANSFERS   | \$453,910            |
| COMMUNITY WORKS GAS TAX GRANT REVENUE               |                      |
| Community Works Gas Tax Grant                       | (62,974)             |
| Transfer to Community Works Gas Tax Reserve         | 62,974               |
| COMMUNITY WORKS GAS TAX REVENUE & TRANSFER          | \$0                  |
| SPECIAL OPERATING PROJECT FUNDING & EXPENSES        |                      |
| Community Works Gas Tax Reserve                     | (50,000)             |
| One-Time Operating Funding & Expenses               |                      |
| Official Community Plan                             | 20,000               |
| Asset Management Program                            | 30,000               |
| SPECIAL OPERATING PROJECT FUNDING & EXPENSES        | \$0                  |
| TRANSFERS TO RESERVES & SURPLUS                     |                      |
| Transfer to Reserves                                | 433,910              |
| Transfer to Surplus                                 | 20,000               |
| Transfers to Reserves & Surplus                     | \$453,910            |
|                                                     |                      |
| FINANCIAL PLAN BALANCE                              | \$0                  |