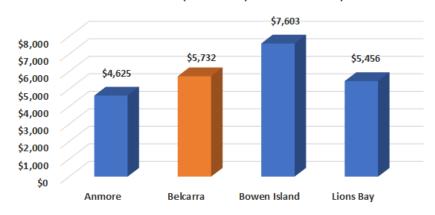

| HISTORICAL & PROJEC                                                                                                   | TED PROPE | RTY TAX   | ES & FEE  | S         |           |           |
|-----------------------------------------------------------------------------------------------------------------------|-----------|-----------|-----------|-----------|-----------|-----------|
| Description of Taxes & Fees                                                                                           | 2022      | 2023      | 2024      | 2025      | 2026      | 2027      |
| Home Value (average home)                                                                                             | 1,994,671 | 2,208,300 | 2,208,300 | 2,208,300 | 2,208,300 | 2,208,300 |
| Property Taxes                                                                                                        | 2,939     | 3,027     | 3,118     | 3,212     | 3,308     | 3,407     |
| WARD Fee                                                                                                              | 417       | 467       | 523       | 586       | 656       | 735       |
| Water - Connected Total Water Fee (Connected) Water Parcel Tax Total Water Fee (Connected) & Parcel Tax               | 1,403     | 1,543     | 1,697     | 1,867     | 2,054     | 2,259     |
|                                                                                                                       | 973       | 1,110     | 1,110     | 1,110     | 1,110     | 1,110     |
|                                                                                                                       | 2,376     | 2.653     | 2.807     | 2,977     | 3,164     | 3,369     |
| Water - Not Connected Fee Water Fee - Other Water Costs Water Parcel Tax Total Water Fee (Not Connected) & Parcel Tax | 984       | 1,082     | 1,190     | 1,309     | 1,440     | 1,584     |
|                                                                                                                       | 973       | 1,110     | 1,110     | 1,110     | 1,110     | 1,110     |
|                                                                                                                       | 1,957     | 2,192     | 2,300     | 2,419     | 2,550     | 2,694     |
| Total Taxes & Fees (Connected) Total Taxes & Fees (Not Connected)                                                     | 5,732     | 6,147     | 6,448     | 6,775     | 7,128     | 7,511     |
|                                                                                                                       | 5,313     | 5,686     | 5,941     | 6,217     | 6,514     | 6,836     |
| Property Taxes - % change                                                                                             | 5%        | 3%        | 3%        | 3%        | 3%        | 3%        |
| Property Taxes - \$ change                                                                                            | 153       | 88        | 91        | 94        | 96        | 99        |
| Refuse & Recycling Fee - % change                                                                                     | 12%       | 12%       | 12%       | 12%       | 12%       | 12%       |
| Refuse & Recycling Fee - \$ change                                                                                    | 45        | 50        | 56        | 63        | 70        | 79        |
| Water Connected Fee - % change (total) Water Connected Fee - \$ change (total)                                        | 12%       | 10%       | 10%       | 10%       | 10%       | 10%       |
|                                                                                                                       | 150       | 277       | 154       | 170       | 187       | 205       |
| Water Not Connected Fee - % change (total) Water Not Connected Fee - \$ change (total)                                | 12%       | 10%       | 10%       | 10%       | 10%       | 10%       |
|                                                                                                                       | 105       | 235       | 108       | 119       | 131       | 144       |
| All Taxes & Fees  Total - Connect EXCL. Parcel Tax - % Change Total - Connect Fee Summary - \$ Change                 | 6.1%      | 7.2%      | 4.9%      | 5.1%      | 5.2%      | 5.4%      |
|                                                                                                                       | 348       | 415       | 301       | 327       | 353       | 383       |
| Total - Not Connect EXCL. Parcel Tax - % Change                                                                       | 5.7%      | 7.0%      | 4.5%      | 4.6%      | 4.8%      | 4.9%      |
| Total - Not Connect Fee Summary - \$ Change                                                                           | 303       | 373       | 255       | 276       | 297       | 322       |