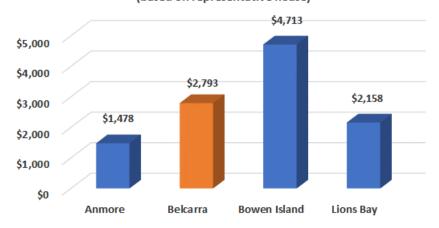

## VILLAGE OF BELCARRA GENERAL OPERATING FUND 5-YEAR (2023 - 2027) FINANCIAL PLAN

| (With    | Com   | narisons   | to 2022) |
|----------|-------|------------|----------|
| ( AAILLI | COIII | pai 150115 | 10 20221 |