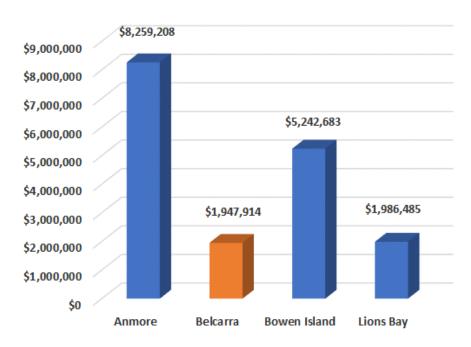

unities have been chosen as comparators to Belcarra.

- Anmore
- Bowen Island
- Lions Bay

This statistical data is published by the Ministry of Community, Sport and Cultural Development (Ministry) annually and is referred to as "Local Government Statistics". The value of a representative house in Belcarra for 2022, was \$1,663,056; however, this value is artificially low as it is impacted by water lot values on certain properties. The true value of a representative home in Belcarra for 2022 is \$2,208,300 based on negating the impact of the water lots. This updated value and the associated tax impact of this value has been used in the tax comparisons shown in these benchmark comparisons.

## 2021 Cash Surplus Funds



BC Local Government Statistics - 2021 Year-End

## 2021 Reserve Funds



BC Local Government Statistics - 2021 Year-End

# 2021 Per Capita Long-Term Debt Outstanding



BC Local Government Statistics - 2020 Year-End

## 2021 Net Financial Assets (Net Debt) (financial assets less liabilities)



BC Local Government Statistics - 2021 Year-End

# 2022 General Municipal Taxes (based on representative house)



BC Local Government Statistics - 2022 with house value/taxes in Belcarra increased based on impact of water lots

# 2022 General Municipal Taxes, User Fees & Parcel Taxes (based on representative house)



BC Local Government Statistics - 2022 with house value/taxes in Belcarra increased based on impact of water lots

# 2022 User Fees & Parcel Taxes (based on representative house)



BC Local Government Statistics - 2022 with house value/taxes in Belcarra i