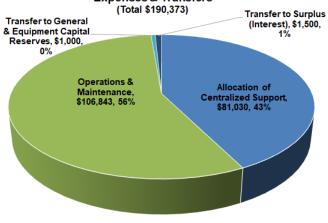

## Draft 2023 WARD Operating Fund Budget - Operating Expenses & Transfers

| Summarized Draft 2023 WARD Operating Fund Budget | Draft<br>Budget 2023 |
|--------------------------------------------------|----------------------|
| TOTAL REGULAR OPERATING REVENUES                 | \$172,647            |
| TOTAL REGULAR OPERATING EXPENSES                 | \$187,873            |
| SURPLUS (DEFICIT) BEFORE TRANSFERS               | (\$15,226)           |
| TRANSFERS TO RESERVES & FROM/TO SURPLUS          |                      |
| Transfer to General & Equipment Capital Reserves | 1,000                |
| Transfer to (from) Surplus                       | 1,500                |
| Transfer from Surplus to Offset Deficit          | (17,726)             |
| NET TRANSFERS FROM SURPLUS                       | (\$15,226)           |
| FINANCIAL PLAN BALANCE                           | \$0                  |