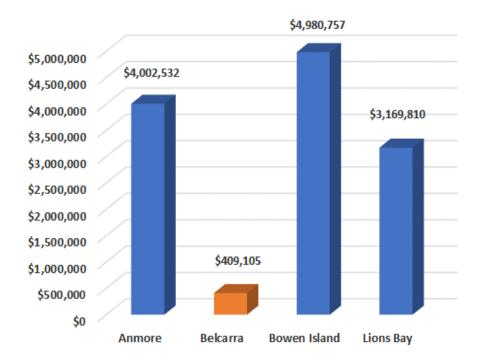

to emerge which are worthy of thought and discussion. The following communities have been chosen as comparators to Belcarra.

- Anmore
- Bowen Island
- Lions Bay

This statistical data is published by the Ministry of Community, Sport and Cultural Development (Ministry) annually and is referred to as "Local Government Statistics". The value of a representative house in Belcarra for 2022, was \$1,663,056; however, this value is artificially low as it is impacted by water lot values on certain properties. The true value of a representative home in Belcarra for 2022 is \$2,208,300 based on negating the impact of the water lots. This updated value and the associated tax impact of this value has been used in the tax comparisons shown in these benchmark comparisons.

## 2021 Cash Surplus Funds



BC Local Government Statistics - 2021 Year-End

## 2021 Reserve Funds



BC Local Government Statistics - 2021 Year-End

# 2021 Per Capita Long-Term Debt Outstanding



BC Local Government Statistics - 2020 Year-End

## 2021 Net Financial Assets (Net Debt) (financial assets less liabilities)



BC Local Government Statistics - 2021 Year-End

# 2022 General Municipal Taxes (based on representative house)



BC Local Government Statistics - 2022 with house value/taxes in Belcarra increased based on impact of water lots

# 2022 General Municipal Taxes, User Fees & Parcel Taxes (based on representative house)



BC Local Government Statistics - 2022 with house value/taxes in Belcarra increased based on impact of water lots

# 2022 User Fees & Parcel Taxes (based on representative house)



B