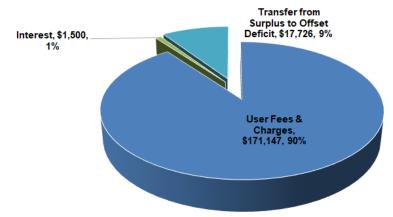

## Waste & Recycle Depot (WARD) Operating Fund

The Draft 2023 WARD Operating Fund Budget includes a provisional rate increase of 12% with \$17,000 being transferred from WARD surplus to offset the operating deficit in 2023.

## Draft 2023 WARD Operating Fund Budget - Operating Expenses & Transfers

| Summarized Draft 2023 WARD Operating Fund Budget | Draft<br>Budget 2023 |
|--------------------------------------------------|----------------------|
| TOTAL REGULAR OPERATING REVENUES                 | \$172,647            |
| TOTAL REGULAR OPERATING EXPENSES                 | \$187,873            |
| SURPLUS (DEFICIT) BEFORE TRANSFERS               | (\$15,226)           |
| TRANSFERS TO RESERVES & FROM/TO SURPLUS          |                      |
| Transfer to General & Equipment Capital Reserves | 1,000                |
| Transfer to (from) Surplus                       | 1,500                |
| Transfer from Surplus to Offset Deficit          | (17,726)             |
| NET TRANSFERS FROM SURPLUS                       | (\$15,226)           |
| FINANCIAL PLAN BALANCE                           | \$0                  |