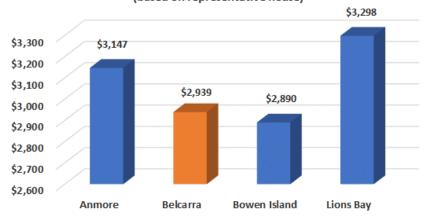

| HISTORICAL & PROJEC                                                                                                   | TED PROPE | RTY TAX   | ES & FEE  | S         |           |           |
|-----------------------------------------------------------------------------------------------------------------------|-----------|-----------|-----------|-----------|-----------|-----------|
| Description of Taxes & Fees                                                                                           | 2022      | 2023      | 2024      | 2025      | 2026      | 2027      |
| Home Value (average home)                                                                                             | 1,994,671 | 2,208,300 | 2,208,300 | 2,208,300 | 2,208,300 | 2,208,300 |
| Property Taxes                                                                                                        | 2,939     | 3,027     | 3,118     | 3,212     | 3,308     | 3,407     |
| WARD Fee                                                                                                              | 417       | 467       | 523       | 586       | 656       | 735       |
| Water - Connected Total Water Fee (Connected) Water Parcel Tax Total Water Fee (Connected) & Parcel Tax               | 1,403     | 1,543     | 1,697     | 1,867     | 2,054     | 2,259     |
|                                                                                                                       | 973       | 1,110     | 1,110     | 1,110     | 1,110     | 1,110     |
|                                                                                                                       | 2,376     | 2.653     | 2.807     | 2,977     | 3,164     | 3,369     |
| Water - Not Connected Fee Water Fee - Other Water Costs Water Parcel Tax Total Water Fee (Not Connected) & Parcel Tax | 984       | 1,082     | 1,190     | 1,309     | 1,440     | 1,584     |
|                                                                                                                       | 973       | 1,110     | 1,110     | 1,110     | 1,110     | 1,110     |
|                                                                                                                       | 1,957     | 2,192     | 2,300     | 2,419     | 2,550     | 2,694     |
| Total Taxes & Fees (Connected) Total Taxes & Fees (Not Connected)                                                     | 5,732     | 6,147     | 6,448     | 6,775     | 7,128     | 7,511     |
|                                                                                                                       | 5,313     | 5,686     | 5,941     | 6,217     | 6,514     | 6,836     |
| Property Taxes - % change                                                                                             | 5%        | 3%        | 3%        | 3%        | 3%        | 3%        |
| Property Taxes - \$ change                                                                                            | 153       | 88        | 91        | 94        | 96        | 99        |
| Refuse & Recycling Fee - % change                                                                                     | 12%       | 12%       | 12%       | 12%       | 12%       | 12%       |
| Refuse & Recycling Fee - \$ change                                                                                    | 45        | 50        | 56        | 63        | 70        | 79        |
| Water Connected Fee - % change (total) Water Connected Fee - \$ change (total)                                        | 12%       | 10%       | 10%       | 10%       | 10%       | 10%       |
|                                                                                                                       | 150       | 277       | 154       | 170       | 187       | 205       |
| Water Not Connected Fee - % change (total) Water Not Connected Fee - \$ change (total)                                | 12%       | 10%       | 10%       | 10%       | 10%       | 10%       |
|                                                                                                                       | 105       | 235       | 108       | 119       | 131       | 144       |
| All Taxes & Fees  Total - Connect EXCL. Parcel Tax - % Change Total - Connect Fee Summary - \$ Change                 | 6.1%      | 7.2%      | 4.9%      | 5.1%      | 5.2%      | 5.4%      |
|                                                                                                                       | 348       | 415       | 301       | 327       | 353       | 383       |
| Total - Not Connect EXCL. Parcel Tax - % Change                                                                       | 5.7%      | 7.0%      | 4.5%      | 4.6%      | 4.8%      | 4.9%      |
| Total - Not Connect Fee Summary - \$ Change                                                                           | 303       | 373       | 255       | 276       | 297       | 322       |