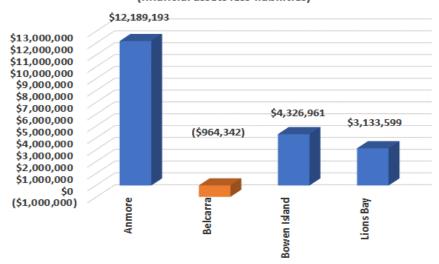

## **Reserves & Surpluses**

The Village's reserve and surplus accounts are projected to grow from about \$2.0 million to \$3.6 million over the next 5 years (see graph below) based on the Draft 2023 – 2027 Financial Plan including the planned reserve and surplus transfers and capital spending. These projections are very much dependent upon future capital spending levels.