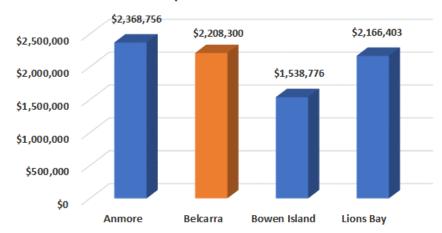

| HISTORICAL & PROJEC                                                                                                   | TED PROPE | RTY TAX   | ES & FEE  | S         |           |           |
|-----------------------------------------------------------------------------------------------------------------------|-----------|-----------|-----------|-----------|-----------|-----------|
| Description of Taxes & Fees                                                                                           | 2022      | 2023      | 2024      | 2025      | 2026      | 2027      |
| Home Value (average home)                                                                                             | 1,994,671 | 2,208,300 | 2,208,300 | 2,208,300 | 2,208,300 | 2,208,300 |
| Property Taxes                                                                                                        | 2,939     | 3,027     | 3,118     | 3,212     | 3,308     | 3,407     |
| WARD Fee                                                                                                              | 417       | 467       | 523       | 586       | 656       | 735       |
| Water - Connected Total Water Fee (Connected) Water Parcel Tax Total Water Fee (Connected) & Parcel Tax               | 1,403     | 1,543     | 1,697     | 1,867     | 2,054     | 2,259     |
|                                                                                                                       | 973       | 1,110     | 1,110     | 1,110     | 1,110     | 1,110     |
|                                                                                                                       | 2,376     | 2.653     | 2.807     | 2,977     | 3,164     | 3,369     |
| Water - Not Connected Fee Water Fee - Other Water Costs Water Parcel Tax Total Water Fee (Not Connected) & Parcel Tax | 984       | 1,082     | 1,190     | 1,309     | 1,440     | 1,584     |
|                                                                                                                       | 973       | 1,110     | 1,110     | 1,110     | 1,110     | 1,110     |
|                                                                                                                       | 1,957     | 2,192     | 2,300     | 2,419     | 2,550     | 2,694     |
| Total Taxes & Fees (Connected) Total Taxes & Fees (Not Connected)                                                     | 5,732     | 6,147     | 6,448     | 6,775     | 7,128     | 7,511     |
|                                                                                                                       | 5,313     | 5,686     | 5,941     | 6,217     | 6,514     | 6,836     |
| Property Taxes - % change                                                                                             | 5%        | 3%        | 3%        | 3%        | 3%        | 3%        |
| Property Taxes - \$ change                                                                                            | 153       | 88        | 91        | 94        | 96        | 99        |
| Refuse & Recycling Fee - % change                                                                                     | 12%       | 12%       | 12%       | 12%       | 12%       | 12%       |
| Refuse & Recycling Fee - \$ change                                                                                    | 45        | 50        | 56        | 63        | 70        | 79        |
| Water Connected Fee - % change (total) Water Connected Fee - \$ change (total)                                        | 12%       | 10%       | 10%       | 10%       | 10%       | 10%       |
|                                                                                                                       | 150       | 277       | 154       | 170       | 187       | 205       |
| Water Not Connected Fee - % change (total) Water Not Connected Fee - \$ change (total)                                | 12%       | 10%       | 10%       | 10%       | 10%       | 10%       |
|                                                                                                                       | 105       | 235       | 108       | 119       | 131       | 144       |
| All Taxes & Fees  Total - Connect EXCL. Parcel Tax - % Change Total - Connect Fee Summary - \$ Change                 | 6.1%      | 7.2%      | 4.9%      | 5.1%      | 5.2%      | 5.4%      |
|                                                                                                                       | 348       | 415       | 301       | 327       | 353       | 383       |
| Total - Not Connect EXCL. Parcel Tax - % Change                                                                       | 5.7%      | 7.0%      | 4.5%      | 4.6%      | 4.8%      | 4.9%      |
| Total - Not Connect Fee Summary - \$ Change                                                                           | 303       | 373       | 255       | 276       | 297       | 322       |