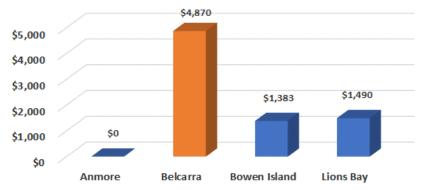

| HISTORICAL & PROJEC                                                                                                   | TED PROPE | RTY TAX   | ES & FEE  | S         |           |           |
|-----------------------------------------------------------------------------------------------------------------------|-----------|-----------|-----------|-----------|-----------|-----------|
| Description of Taxes & Fees                                                                                           | 2022      | 2023      | 2024      | 2025      | 2026      | 2027      |
| Home Value (average home)                                                                                             | 1,994,671 | 2,208,300 | 2,208,300 | 2,208,300 | 2,208,300 | 2,208,300 |
| Property Taxes                                                                                                        | 2,939     | 3,027     | 3,118     | 3,212     | 3,308     | 3,407     |
| WARD Fee                                                                                                              | 417       | 467       | 523       | 586       | 656       | 735       |
| Water - Connected Total Water Fee (Connected) Water Parcel Tax Total Water Fee (Connected) & Parcel Tax               | 1,403     | 1,543     | 1,697     | 1,867     | 2,054     | 2,259     |
|                                                                                                                       | 973       | 1,110     | 1,110     | 1,110     | 1,110     | 1,110     |
|                                                                                                                       | 2,376     | 2.653     | 2.807     | 2,977     | 3,164     | 3,369     |
| Water - Not Connected Fee Water Fee - Other Water Costs Water Parcel Tax Total Water Fee (Not Connected) & Parcel Tax | 984       | 1,082     | 1,190     | 1,309     | 1,440     | 1,584     |
|                                                                                                                       | 973       | 1,110     | 1,110     | 1,110     | 1,110     | 1,110     |
|                                                                                                                       | 1,957     | 2,192     | 2,300     | 2,419     | 2,550     | 2,694     |
| Total Taxes & Fees (Connected) Total Taxes & Fees (Not Connected)                                                     | 5,732     | 6,147     | 6,448     | 6,775     | 7,128     | 7,511     |
|                                                                                                                       | 5,313     | 5,686     | 5,941     | 6,217     | 6,514     | 6,836     |
| Property Taxes - % change                                                                                             | 5%        | 3%        | 3%        | 3%        | 3%        | 3%        |
| Property Taxes - \$ change                                                                                            | 153       | 88        | 91        | 94        | 96        | 99        |
| Refuse & Recycling Fee - % change                                                                                     | 12%       | 12%       | 12%       | 12%       | 12%       | 12%       |
| Refuse & Recycling Fee - \$ change                                                                                    | 45        | 50        | 56        | 63        | 70        | 79        |
| Water Connected Fee - % change (total) Water Connected Fee - \$ change (total)                                        | 12%       | 10%       | 10%       | 10%       | 10%       | 10%       |
|                                                                                                                       | 150       | 277       | 154       | 170       | 187       | 205       |
| Water Not Connected Fee - % change (total) Water Not Connected Fee - \$ change (total)                                | 12%       | 10%       | 10%       | 10%       | 10%       | 10%       |
|                                                                                                                       | 105       | 235       | 108       | 119       | 131       | 144       |
| All Taxes & Fees  Total - Connect EXCL. Parcel Tax - % Change Total - Connect Fee Summary - \$ Change                 | 6.1%      | 7.2%      | 4.9%      | 5.1%      | 5.2%      | 5.4%      |
|                                                                                                                       | 348       | 415       | 301       | 327       | 353       | 383       |
| Total - Not Connect EXCL. Parcel Tax - % Change                                                                       | 5.7%      | 7.0%      | 4.5%      | 4.6%      | 4.8%      | 4.9%      |
| Total - Not Connect Fee Summary - \$ Change                                                                           | 303       | 373       | 255       | 276       | 297       | 322       |