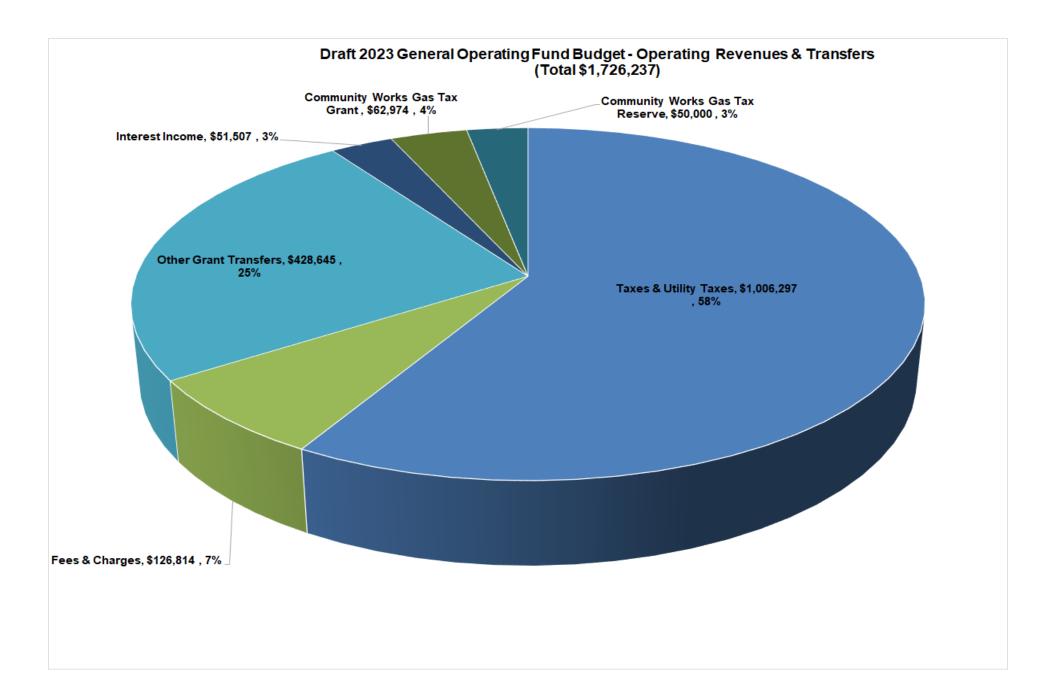

## **General Operating Fund**

The Draft 2023 General Operating Fund Budget includes a property tax increase of 3.0% with approximately \$454,000 being available for transfers to reserves and surplus accounts (\$517,000 including Community Works Funds). The 2023 Draft Operating Fund Budget provides for the completion of the OCP Review & Update project as well as funding for an ongoing asset management program.

| Summarized Draft 2023 General Operating Fund Budget | Draft Budget<br>2023 |
|-----------------------------------------------------|----------------------|
| TOTAL REGULAR OPERATING REVENUES                    | \$1,613,263          |
| TOTAL REGULAR OPERATING EXPENSES                    | \$1,159,353          |
| SURPLUS BEFORE OTHER REVENUE/EXPENSES & TRANSFERS   | \$453,910            |
| COMMUNITY WORKS GAS TAX GRANT REVENUE               |                      |
| Community Works Gas Tax Grant                       | (62,974)             |
| Transfer to Community Works Gas Tax Reserve         | 62,974               |
| COMMUNITY WORKS GAS TAX REVENUE & TRANSFER          | \$0                  |
| SPECIAL OPERATING PROJECT FUNDING & EXPENSES        |                      |
| Community Works Gas Tax Reserve                     | (50,000)             |
| One-Time Operating Funding & Expenses               |                      |
| Official Community Plan                             | 20,000               |
| Asset Management Program                            | 30,000               |
| SPECIAL OPERATING PROJECT FUNDING & EXPENSES        | \$0                  |
| TRANSFERS TO RESERVES & SURPLUS                     |                      |
| Transfer to Reserves                                | 433,910              |
| Transfer to Surplus                                 | 20,000               |
| Transfers to Reserves & Surplus                     | \$453,910            |
|                                                     |                      |
| FINANCIAL PLAN BALANCE                              | \$0                  |