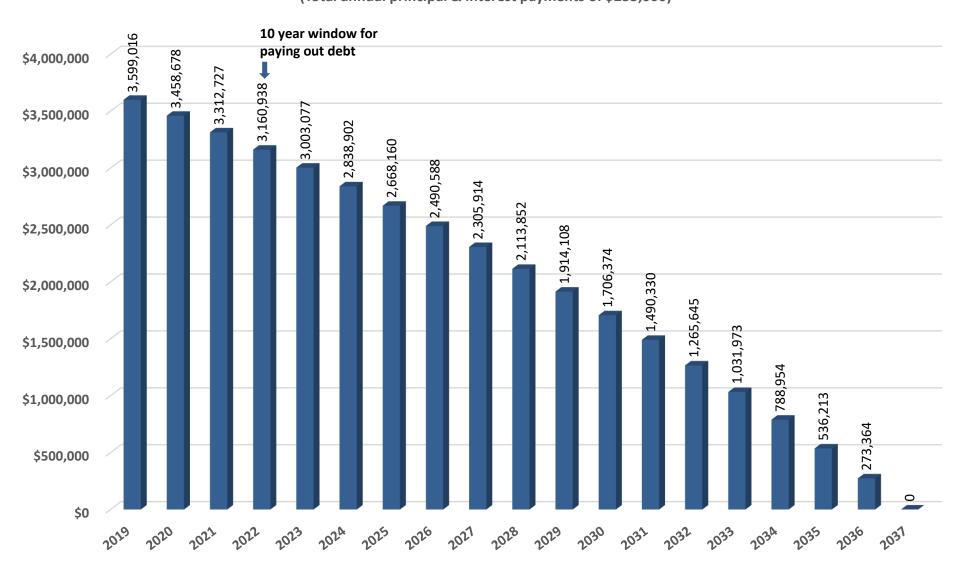

#### Notes

(1) Water Fund was in a deficit position from 2015 - 2018 inclusive

Water Fund
Long-Term Debt Outstanding
(Total annual principal & interest payments of \$235,000)

| HISTORICA                                          | AL & PRO   | JECTED F  | ROPERT    | Y TAXES   | & USER     | FEES      |           |           |           |           |
|----------------------------------------------------|------------|-----------|-----------|-----------|------------|-----------|-----------|-----------|-----------|-----------|
| (property t                                        | ax estimat | e based o | n averag  | e assesse | ed value h | ome)      |           |           |           |           |
| Description of Taxes & Fees                        | 2015       | 2016      | 2017      | 2018      | 2019       | 2020      | 2021      | 2022      | 2023      | 2024      |
| Average Home Value (1)                             | 987,396    | 1,018,605 | 1,371,392 | 1,520,221 | 1,491,539  | 1,344,324 | 1,344,324 | 1,344,324 | 1,344,324 | 1,344,324 |
| Property Taxes on Average Home Value (1)           | 1,442      | 1,482     | 1,532     | 1,573     | 1,673      | 1,924     | 2,227     | 2,578     | 2,984     | 3,282     |
| WARD Fee                                           | 244        | 281       | 292       | 304       | 316        | 332       | 349       | 366       | 384       | 404       |
| Water - Connected                                  |            |           |           |           |            |           |           |           |           |           |
| Water Fee - GVWD Water Purchase                    | 246        | 250       | 258       | 283       | 299        | 317       | 337       | 366       | 403       | 444       |
| Water Fee - Other Water Costs                      | 556        | 564       | 572       | 595       | 719        | 802       | 894       | 988       | 1,087     | 1,196     |
| Total Water Fee                                    | 802        | 814       | 830       | 878       | 1,018      | 1,119     | 1,231     | 1,354     | 1,490     | 1,640     |
| Water Parcel Tax                                   | 973        | 973       | 973       | 973       | 973        | 973       | 973       | 973       | 973       | 973       |
| Total Water Fee & Parcel Tax                       | 1,775      | 1,787     | 1,803     | 1,851     | 1,991      | 2,092     | 2,204     | 2,327     | 2,463     | 2,613     |
| Water - Not Connected Fee                          |            |           |           |           |            |           |           |           |           |           |
| Water Fee - Other Water Costs                      | 552        | 560       | 568       | 591       | 714        | 785       | 864       | 950       | 1,045     | 1,150     |
| Water Parcel Tax                                   | 973        | 973       | 973       | 973       | 973        | 973       | 973       | 973       | 973       | 973       |
| Total Water Fee & Parcel Tax                       | 1,525      | 1,533     | 1,541     | 1,564     | 1,687      | 1,758     | 1,837     | 1,923     | 2,018     | 2,123     |
| Total Taxes & Fees (Connected to Water System)     | 3,461      | 3,550     | 3,627     | 3,728     | 3,980      | 4,348     | 4,780     | 5,271     | 5,831     | 6,299     |
| Total Taxes & Fees (Not Connected to Water System) | 3,211      | 3,296     | 3,365     | 3,441     | 3,676      | 4,014     | 4,413     | 4,867     | 5,386     | 5,809     |
| Property Taxes - % change on Average Value Home    |            | 2.8%      | 3.4%      | 2.7%      | 6.3%       | 15.0%     | 15.7%     | 15.8%     | 15.7%     | 10.0%     |
| Refuse & Recycling Fee - % change                  |            | 15.2%     | 3.9%      | 4.1%      | 3.9%       | 5.1%      | 5.1%      | 4.9%      | 4.9%      | 5.2%      |
| Water Connected Fee - % change (total)             |            | 1.5%      | 2.0%      | 5.8%      | 15.9%      | 9.9%      | 10.0%     | 10.0%     | 10.0%     | 10.1%     |
| Water Not Connected Fee - % change (total)         |            | 1.4%      | 1.4%      | 4.0%      | 20.8%      | 9.9%      | 10.1%     | 10.0%     | 10.0%     | 10.0%     |