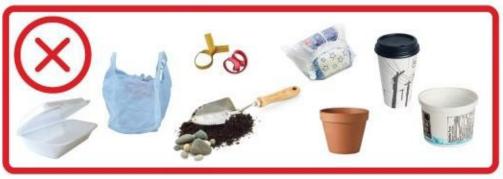

## NO

plastic bags\*

plastic tubs, bottles\*

glass bottles, jars\*

metal\*

produce baskets, netting

burlap

plastic wrap

cork

coated or plastic take-out containers

plastic plates, cups, utensils

latex and plastic gloves

styrofoam

foil

wire and rubber bands
grease, liquids
restroom tissue and paper towels
painted, treated wood
diapers
garbage and hazardous waste
milk/juice cartons\*
ice cream cartons
\*These items are recyclable